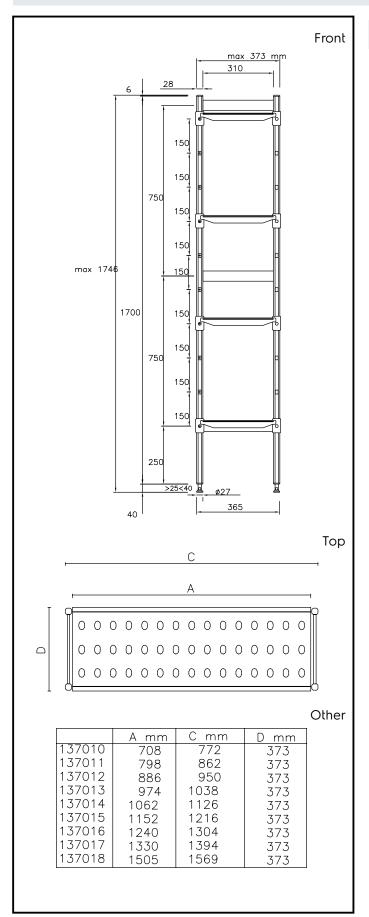

## Item No.

For linear installation. 4-level shelving set with louvered sectional polyethylene shelves (depth=373mm). Aluminium (20 micron) side uprights (height=1700mm). Adjustable feet.

## **Key Information:**

Uprights

137015 (ALS1216)2External dimensions, Width:1216 mmExternal dimensions, Depth:373 mmExternal dimensions, Height:1700 mmMax loading weight:680 kgNet weight:21 kg

Stainless Steel Preparation 373x1216 mm Aluminum Linear Units