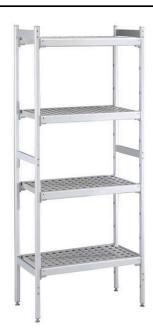

Linear shelving set with aluminium side uprights and 4 polyethylene louvered shelves, 560 Kg load, 373x1216 mm

#### Construction

- Uprights and shelf frames constructed entirely in anodized aluminium (20 micron).
- 4 tiers
- Shelves made by section of polyethylene tablets.
- Sectional polyethylene shelves are dishwasher safe.